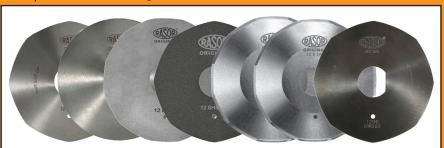

#### **BLADES AVAILABLE:**

**12SHSS**, 120 mm 8-edges, HSS steel | **12CHSS**, 120 mm circular, HSS steel | **12DHSS**, 120 mm 12-edges, HSS steel | **12SHSSTF**, 120 mm 8-edges, HSS steel Teflon® coated | **12SHSSTN**, 120 mm 8-edges, HSS steel Titanium coated | **12DHSSTN**, 120 mm 12-edges, HSS steel Titanium coated | **12SMD**, 120 mm 8-edges, Carbide (Widia®)