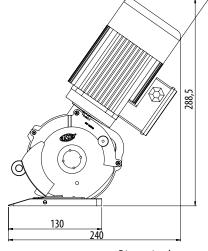

operations: LUX 200

**Vibrations at start up:** < 2.5 m/sec 2

**Temperature range:**  $0 - 55 \, \text{C}$ 

**Umidity range:** 10 – 95% without condensate

Sharpening device

Dimension layout

Fixing layout