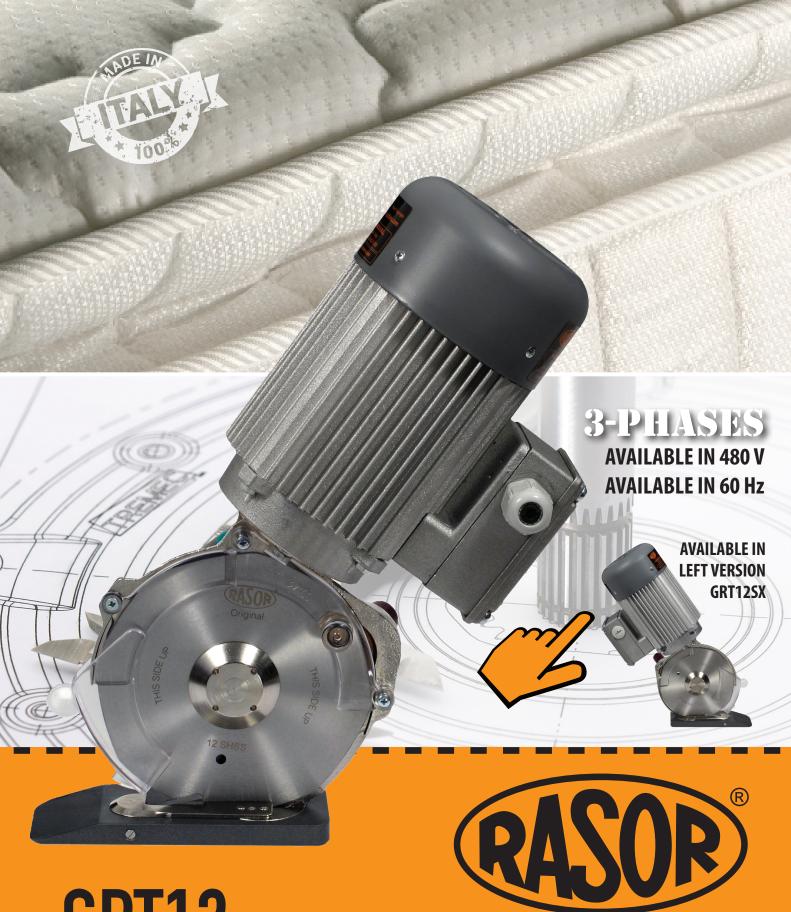

# GRT12 1946 ELECTRIC 3-PHASES CUTTING UNIT

GRT12. Powerful professional cutting unit for continuous cutting processes in Textile & Technical Textile applications.

## ELECTRIC 3-PHASES CUTTING UNIT GRT12

**C E** IP20

## AVAILABLE IN 480 V AVAILABLE IN 60 Hz

#### **TECHNICAL DETAILS:**

Blade diameter: 120 mm (4.7"), with hard metal

counterblade

**Blade equipped:** 12SHSS, 8-edges, HSS steel

Blade speed: 400 r.p.m.

**Cutting ability:** up to 50 mm (2")

Motor: 3-phase asynchronous 380/400 V, 50 Hz