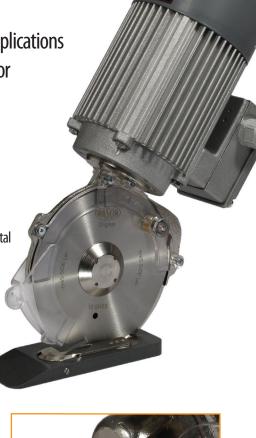

# GRT12 1946 ELECTRIC 3-PHASES CUTTING UNIT

GRT12. Powerful professional cutting unit for continuous cutting processes in Textile & Technical Textile applications.

#### **TECHNICAL DETAILS:**

Blade diameter: 120 mm (4.7"), with hard metal

counterblade

**Blade equipped:** 12SHSS, 8-edges, HSS steel

Blade speed: 400 r.p.m.

**Cutting ability:** up to 50 mm (2")

Motor: 3-phase asynchronous 380/400 V, 50 Hz